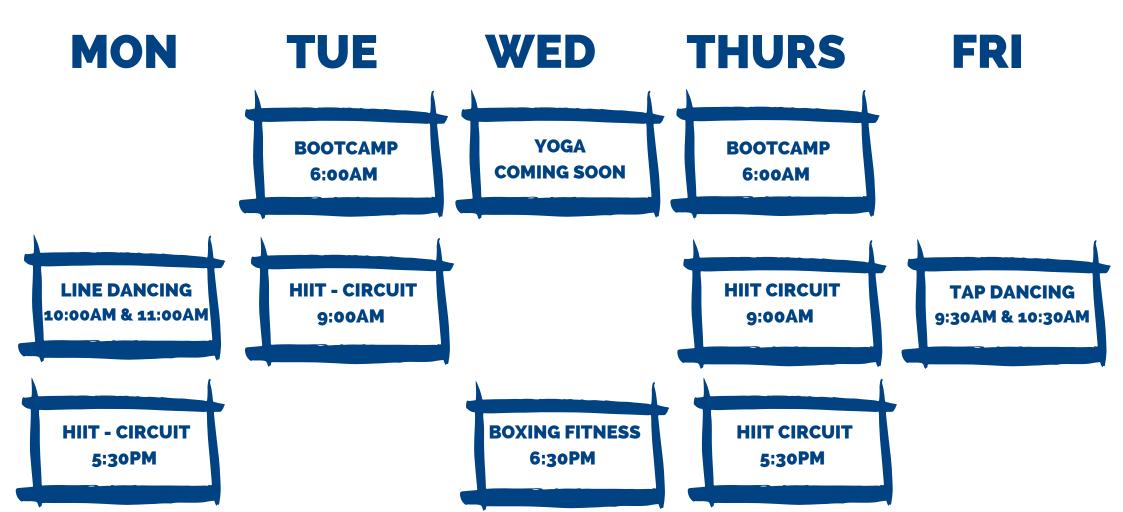

## PCYC TWEED HEADS GROUP FITNESS

Participants must be a current PCYC Club Member to attend any of the above Group Fitness Classes. (Classes are included in Gym Membership)

Adults - \$11 Casual Session Seniors - \$6 Casual Session (07) 5599 1714 tweedheads@pcycnsw.org.au 1/4 Florence Street, Tweed Heads NSW 2485 www.pcycnsw.org.au/tweed-heads